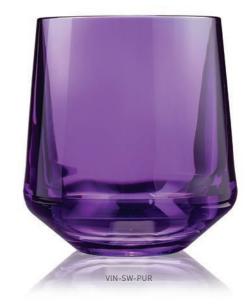

CLASSIC PINT

16 oz.

Striking a balance between form and function, Drinique's Stemless Glass is perfect for all occasions. This brilliant design isn't just for wine, it's great for any cocktail or beverage. With a weighty personality and hand feel, it may well be the most beautiful glass we've ever made. Four new colors for 2019 – Amber, Purple, Red & Teal.