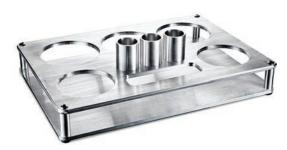

#### RED BULL CARRIER

Crafted from billet aluminum, hand assembled, and powder coated white, this carrier holds six Red Bull cans.

10 7/8" W x 7 5/8" D x 1 3/4" H

#### CARAFE CARRIER

Easily tote six Drinique Carafes with this handy carrier crafted from billet aluminum, hand assembled, and powder coated white.

10 7/8" W x 7 5/8" D x 1 3/4" H CAR-CA-6