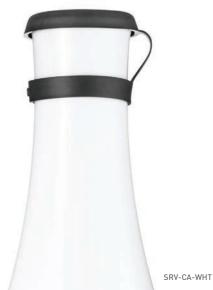

### REFASHION THE ART OF THE POUR.

These thick-walled carafes are refined, beautiful, and available in three standard colors with benefits found in no other carafe. Every pour is beautifully controlled. The base can be unscrewed for thorough cleaning, and it makes stacking and storage a breeze. You can insert a garnish before serving, so even water becomes a work of art. It's nearly indestructible and comes with two lid options – silicone stopper or snap-on cap with lanyard.

CARAFE