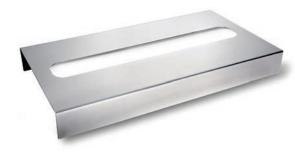

Cover: 20" W x 11" D x 2.5" H | Slot: 17.5" L x 2.6" W

LOS-TC

THE FLOATING TRAY

Machined from brushed billet aluminum. Can be anodized in your choice of colors. And optional engraving. Room for bottles, carafes, stacked Drinique Drinkware, straws and napkins.

14.75" W x 10.5" D x 3.5" H