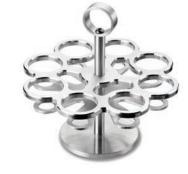

#### THE SHOT REVOLVER

Turn service into a serious statement. Meticulously crafted from billet aluminum, the Revolver comes in two sizes and holds Drinique Shot glasses so they arrive perfectly, lift out easily and go down smoothly. Also available in matte black.

8 Shot Revolver: 7.75" W x 7.25" H x 4" Base | 18 Shot Revolver: 9.25" W x 9.25" H x 5" Base