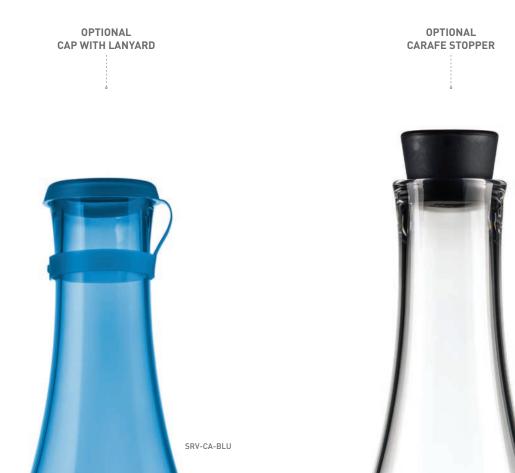

### REFASHION THE ART OF THE POUR.

These thick-walled carafes are refined, beautiful, and available in three standard colors with benefits found in no other carafe. Every pour is beautifully controlled. The base can be unscrewed for thorough cleaning, and it makes stacking and storage a breeze. You can insert a garnish before serving, so even water becomes a work of art. It's nearly indestructible and comes with two lid options – silicone stopper or snap-on cap with lanyard.

CARAFE