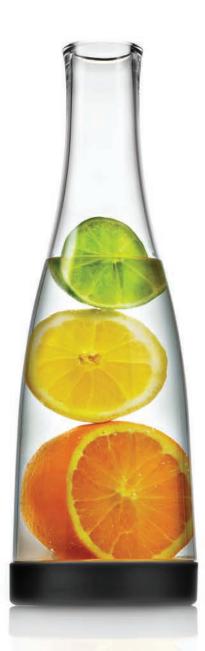

### REFASHION THE ART OF THE POUR.

These thick-walled carafes are refined, beautiful, and available in three standard colors with benefits found in no other carafe. Every pour is beautifully controlled. The base can be unscrewed for thorough cleaning, and it makes stacking and storage a breeze. You can insert a garnish before serving, so even water becomes a work of art. It's nearly indestructible and comes with two lid options – silicone stopper or snap-on cap with lanyard.

CARAFE