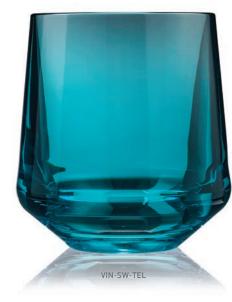

CLASSIC PINT

16 oz.

Striking a balance between form and function, Drinique's Stemless Glass is perfect for all occasions. This brilliant design isn't just for wine, it's great for any cocktail or beverage. With a weighty personality and hand feel, it may well be the most beautiful glass we've ever made. Four new colors for 2019 – Amber, Purple, Red & Teal.