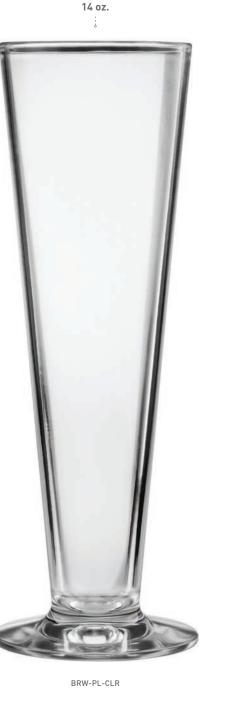

#### RUGGED, TALL AND VERSATILE.

Rejoice, Drinique now offers the perfect glass to raise your beer game and take fun, styled drinks, to the next level. Smoothies, Mojitos, Long Islands, you name it our Pilsner Glass is made for it!

PILSNER GLASS