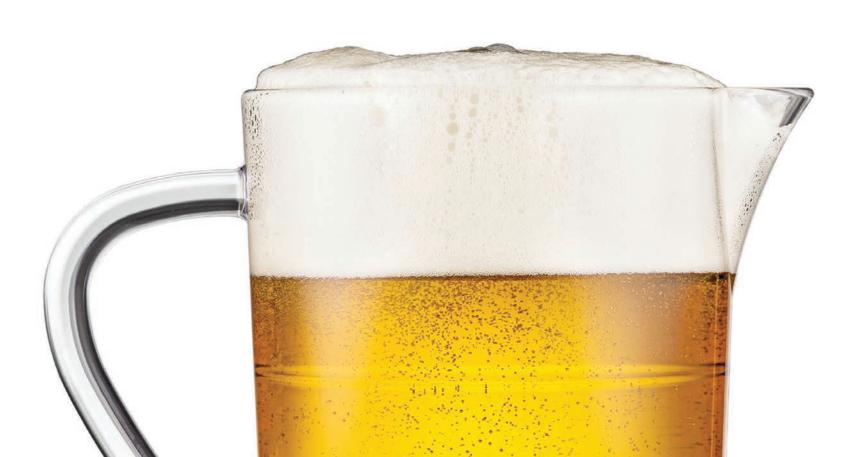

#### PITCHER-PERFECT SERVICE,

This 64 oz. stunner is ready to pour. It's sleek, functional design offers a classy, glass-like feel and makes stacking a breeze for easy storage. Our pitcher is perfect for fine dining, fast casual, corporate kitchens and even buffet service.