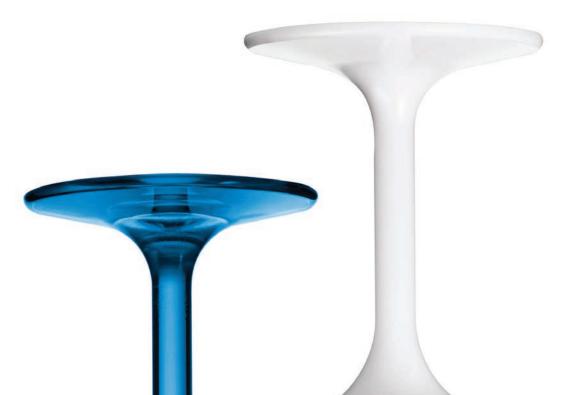

### CLASSIC FROM TOP TO BOTTOM.

The CLASSIC Collection of drinkware has all the features of the Elite Collection with the addition of Drinique's patented lid system. Just twist in a colorful lid (it also doubles as a coaster), and spills are instantly prevented. Plus, drinks stay colder longer – perfect for pools, patios, boats, RV's and more. Kids love them too!

CLASSIC PINT

16 oz.

Striking a balance between form and function, Drinique's Stemless Glass is perfect for all occasions. This brilliant design isn't just for wine, it's great for any cocktail or beverage. With a weighty personality and hand feel, it may well be the most beautiful glass we've ever made. Four new colors for 2019 – Amber, Purple, Red & Teal.

CLASSIC LID / COASTER AVAILABLE IN A VARIETY OF COLORS