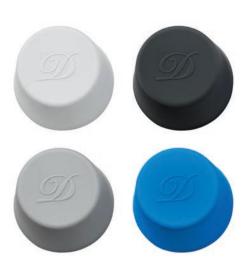

### REFASHION THE ART OF THE POUR.

These thick-walled carafes are refined, beautiful, and available in three standard colors with benefits found in no other carafe. Every pour is beautifully controlled. The base can be unscrewed for thorough cleaning, and it makes stacking and storage a breeze. You can insert a garnish before serving, so even water becomes a work of art. It's nearly indestructible and comes with two lid options – silicone stopper or snap-on cap with lanyard.

CARAFE