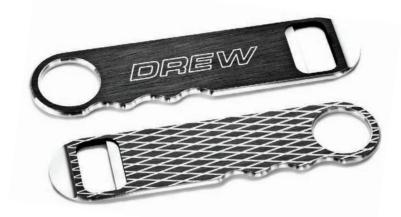

#### DRINIQUE CUSTOM OPENER

The right attitude can make all the difference. Made with aircraft-grade billet aluminum, this beauty is available in an array of colors and can be personalized with engraving. It's just the right weight and feels great in your hand. You'll love the beveled can-opening end, too.