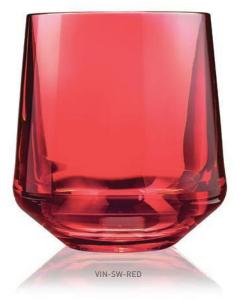

CLASSIC PINT

16 oz.

Striking a balance between form and function, Drinique's Stemless Glass is perfect for all occasions. This brilliant design isn't just for wine, it's great for any cocktail or beverage. With a weighty personality and hand feel, it may well be the most beautiful glass we've ever made. Four new colors for 2019 – Amber, Purple, Red & Teal.