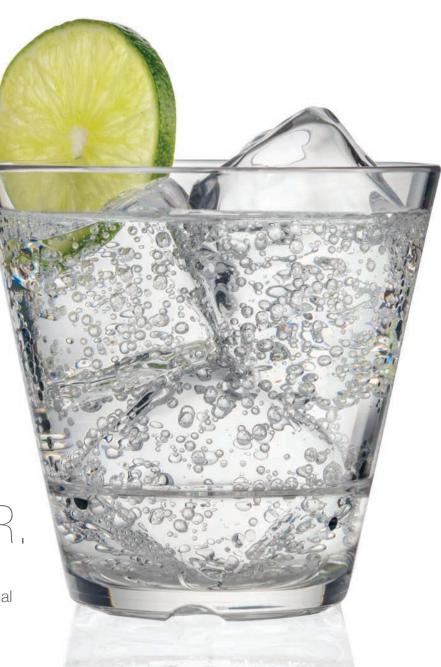

#### BPA FREE, AND SUSTAINABLE.

Drinique is proud to have pioneered the use of BPA-Free Tritan<sup>™</sup> in drinkware. We are committed to helping rid the world of hazardous plastics, like Polycarbonate, that contain Bisphenol-A (BPA) that can migrate into food and pose potentially serious health concerns. Drinique products are BPA-Free and safe for all ages.

Plus, we proudly use American-made materials and equipment, allowing us to maintain a small carbon footprint while providing the highest quality, most sustainable drinkware on the market.

**BPA-FREE** 