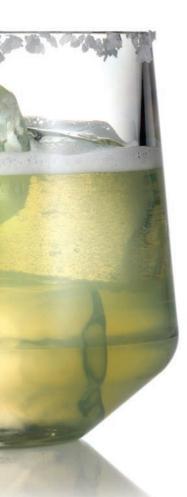

# ARE CRYSTAL CLEAR,

Drinique Drinkware is made from extraordinary Tritan<sup>™</sup> Copolyester. Even after 1,000 trips through a dishwasher, this revolutionary material

### PROFITS STACK UP JUST AS EASILY,

Buy Drinique Drinkware, once. Then stack them without sticking, wash them without cracking, and even drop them without breaking. They just keep looking good. And with the money you save from replacing outdated glass (or inferior plastic), your bottom line will look better too.