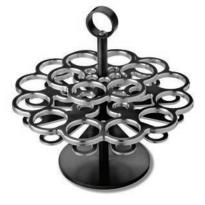

#### THE SHOT REVOLVER

Turn service into a serious statement. Meticulously crafted from billet aluminum, the Revolver comes in two sizes and holds Drinique Shot glasses so they arrive perfectly, lift out easily and go down smoothly. Also available in matte black.

8 Shot Revolver: 7.75" W x 7.25" H x 4" Base | 18 Shot Revolver: 9.25" W x 9.25" H x 5" Base