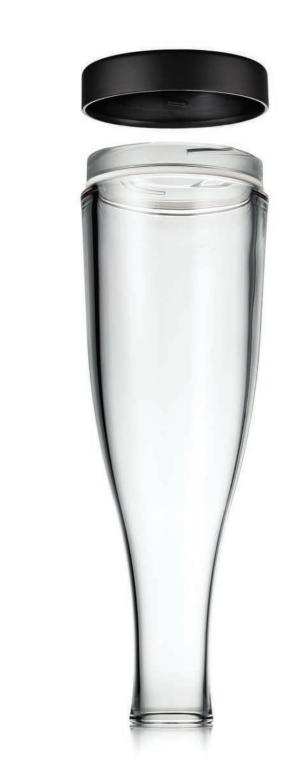

#### RUGGED, TALL AND VERSATILE.

Rejoice, Drinique now offers the perfect glass to raise your beer game and take fun, styled drinks, to the next level. Smoothies, Mojitos, Long Islands, you name it our Pilsner Glass is made for it!

PILSNER GLASS