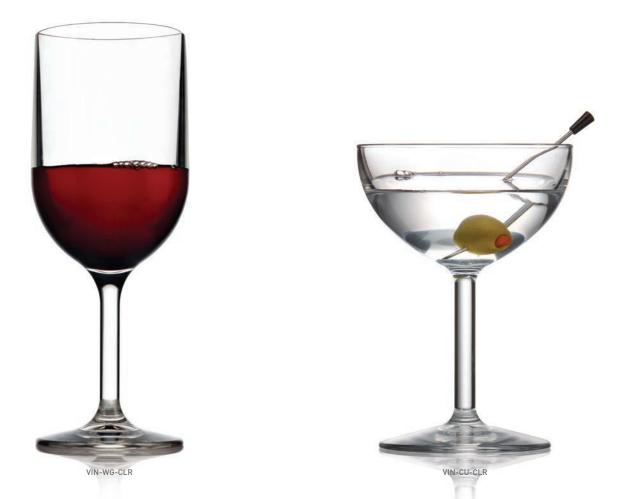

### GET A STEM UP ON THE COMPETITION, §

Drinique is excited to offer our shatterproof Hurricane, Champagne Flute, Wine, and Coupe Glasses. These elegant wonders elevate stemware to new heights. Feeling tropical or festive? Sip a piña colada from our new 13.5 oz. Hurricane Glass. Sleek and refined, our Champagne Flute holds a 6 oz. pour that looks like 10 oz. Worthy of your best vintage, our Wine Glass is meticulously crafted and extremely durable. Built for toasting, our 8 oz. Coupe Glass adds an air of sophistication to any occasion.