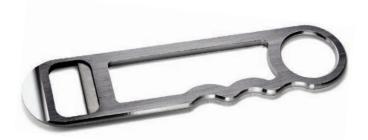

#### DRINIQUE CUSTOM V-OPENER

A riff on our Custom Opener, the V-Opener is ideal for removing pesky pour spouts from bottles with ease. Add custom colors and engraving to make it a part of your brand.

SRV-SR-18

SRV-SR-18-BLK

KFY-CV