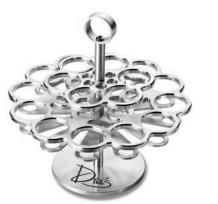

#### THE SHOT REVOLVER

Turn service into a serious statement. Meticulously crafted from billet aluminum, the Revolver comes in two sizes and holds Drinique Shot glasses so they arrive perfectly, lift out easily and go down smoothly. Also available in matte black.

8 Shot Revolver: 7.75" W x 7.25" H x 4" Base | 18 Shot Revolver: 9.25" W x 9.25" H x 5" Base