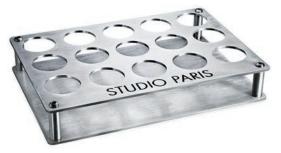

#### THE SHOT BRICK

Shots are fun, but can be sloppy. Machined from billet aluminum, hand assembled, and able to hold up to 15 Drinique Shot glasses.

#### 10 7/8" W x 7 5/8" D x 1 3/4" H

SRV-SB-15