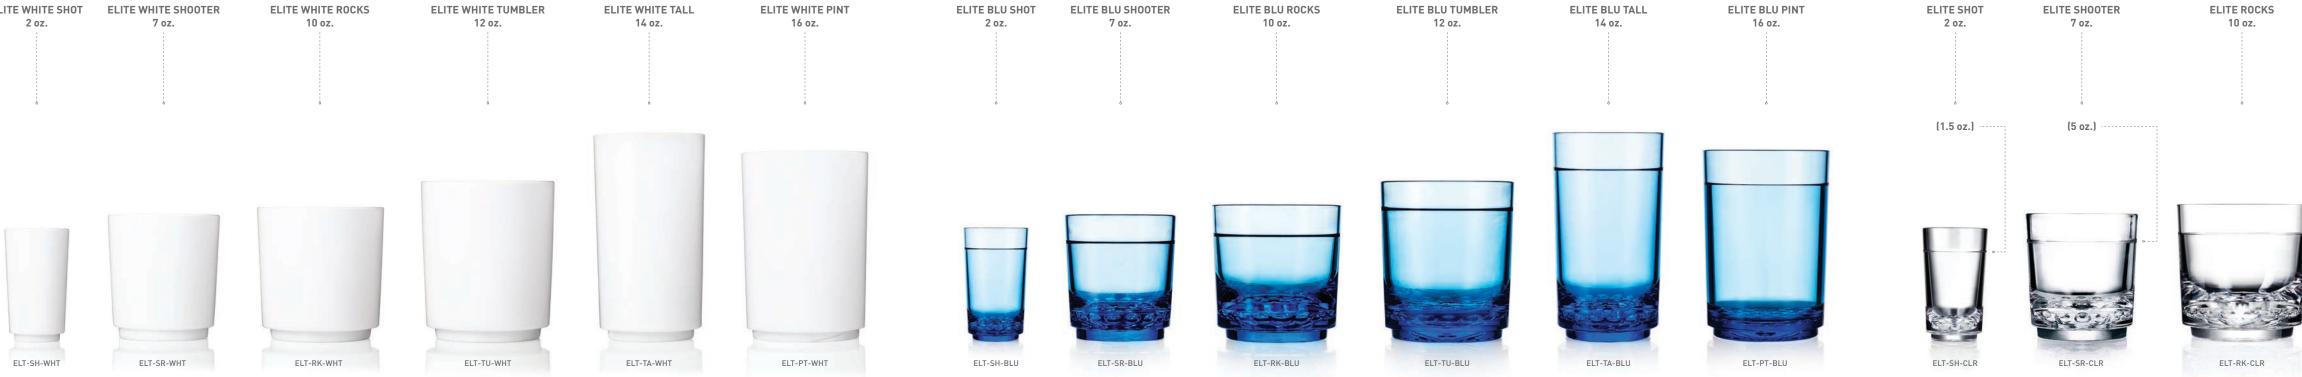

#### THIS ELITE FORCE IS READY TO SERVE,

The ELITE Collection delivers elegant design and five-star quality. You get great hand weight with the look and feel of glass – perfect for even the most upscale setting. Customers may not be able to tell the difference, but your bottom line will remind you every month.

### ONE ELITE COLLECTION. MULTIPLE PERSONALITIES,

| ELITE WHITE SHOT<br>2 oz. | ELITE WHITE SHOOTER<br>7 oz. | ELITE WHITE ROCKS<br>10 oz. | ELITE WHITE TUMBLER<br>12 oz. | ELITE WHITE TALL<br>14 oz. | ELITE WHITE PINT<br>16 oz. | ELITE BLU SHOT<br>2 oz. | ELITE BLU SHOOTER<br>7 oz. |
|---------------------------|------------------------------|-----------------------------|-------------------------------|----------------------------|----------------------------|-------------------------|----------------------------|
|                           |                              | 1                           |                               | 1                          |                            |                         |                            |
|                           |                              | i                           |                               | i                          |                            |                         |                            |
| 1                         | 1                            |                             | 1                             |                            |                            |                         | 1                          |
|                           | 1                            |                             | 1                             |                            |                            |                         | 1                          |
| 1                         | 1                            | 1                           | 1                             |                            | 1                          |                         | 1                          |
|                           | 1                            |                             |                               |                            |                            |                         | 1                          |
| 1                         | 1                            | 1                           | 1                             |                            |                            |                         | 1                          |
|                           |                              |                             | 1                             |                            |                            |                         | 1                          |
|                           | 1                            | 1                           | 1                             | 1                          | 1                          | 1                       | 1                          |
|                           | 1                            | 1                           | 1                             | 1                          | 1                          |                         | 1                          |
| 1                         | 1                            | 1                           | 1                             |                            |                            |                         | 1                          |
|                           | 1                            | 1                           | 1                             | 1                          | 1                          | 1                       |                            |
|                           |                              | 1                           | 1                             |                            | 1                          | 1                       |                            |
|                           |                              |                             |                               |                            |                            |                         |                            |
| 1                         |                              | 1                           | 1                             |                            |                            |                         | 1                          |
|                           |                              |                             |                               |                            |                            |                         |                            |
|                           |                              |                             |                               |                            |                            |                         |                            |
|                           |                              |                             |                               |                            |                            |                         |                            |
| 6                         | 6                            | ò                           | 6                             | ó                          | ó                          | 6                       | 6                          |