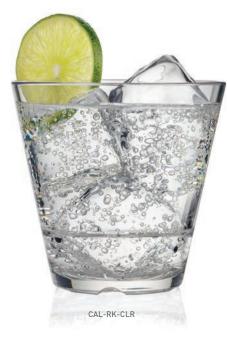

### HIGH CALIBER, LOW MAINTENANCE.

The CALIBER Collection is the newest addition to our distinguished drinkware family. Don't let its sleek, contemporary appearance distract you from its true nature. These glasses are designed for easy storage in tight spaces and will dry when stacked wet. And, of course, they're engineered with the same toughness found in all Drinique Drinkware.

| CALIBER ROCKS<br>9.5 oz. | CALIBER DOUBLE ROCKS<br>12 oz. |  |  |
|--------------------------|--------------------------------|--|--|
|                          |                                |  |  |
|                          |                                |  |  |
|                          |                                |  |  |
|                          |                                |  |  |
|                          |                                |  |  |
|                          |                                |  |  |
|                          |                                |  |  |
| 1                        |                                |  |  |
|                          |                                |  |  |
|                          |                                |  |  |
|                          |                                |  |  |
|                          |                                |  |  |
| ô                        | è                              |  |  |
|                          |                                |  |  |