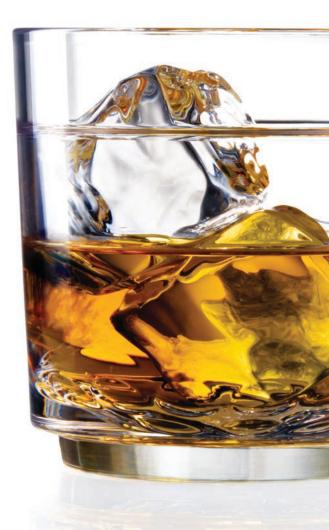

### SHATTER YOUR PERCEPTIONS OF GLASS.

What if your drinkware didn't break? What if it didn't crack? And what if that drinkware was guaranteed for life?

Say hello to Drinique.

If any piece of Drinique Drinkware ever breaks, cracks or shatters, we will replace it.

# ARE CRYSTAL CLEAR,

Drinique Drinkware is made from extraordinary Tritan<sup>™</sup> Copolyester. Even after 1,000 trips through a dishwasher, this revolutionary material