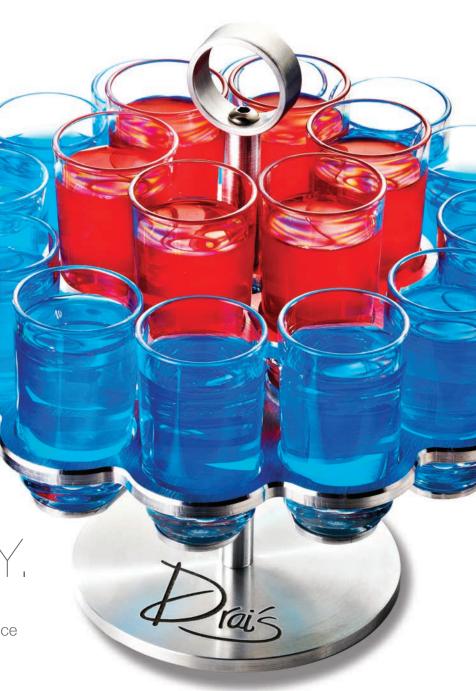

#### THE SHOT REVOLVER

Turn service into a serious statement. Meticulously crafted from billet aluminum, the Revolver comes in two sizes and holds Drinique Shot glasses so they arrive perfectly, lift out easily and go down smoothly. Also available in matte black.

8 Shot Revolver: 7.75" W x 7.25" H x 4" Base | 18 Shot Revolver: 9.25" W x 9.25" H x 5" Base