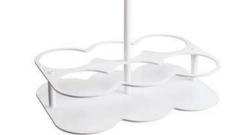

#### CARAFE CARRIER

Easily tote six Drinique Carafes with this handy carrier crafted from billet aluminum, hand assembled, and powder coated white.

10 7/8" W x 7 5/8" D x 1 3/4" H CAR-CA-6