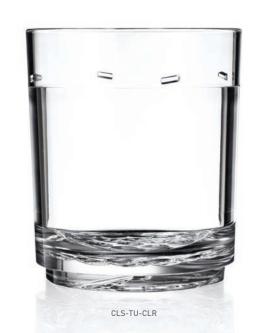

### CLASSIC FROM TOP TO BOTTOM.

The CLASSIC Collection of drinkware has all the features of the Elite Collection with the addition of Drinique's patented lid system. Just twist in a colorful lid (it also doubles as a coaster), and spills are instantly prevented. Plus, drinks stay colder longer – perfect for pools, patios, boats, RV's and more. Kids love them too!

CLASSIC LID / COASTER AVAILABLE IN A VARIETY OF COLORS