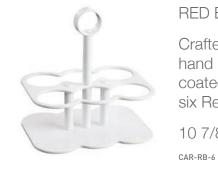

#### RED BULL CARRIER

Crafted from billet aluminum, hand assembled, and powder coated white, this carrier holds six Red Bull cans.

10 7/8" W x 7 5/8" D x 1 3/4" H