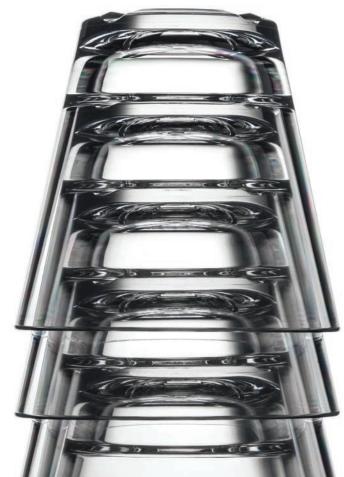

### PROFITS STACK UP JUST AS EASILY,

Buy Drinique Drinkware, once. Then stack them without sticking, wash them without cracking, and even drop them without breaking. They just keep looking good. And with the money you save from replacing outdated glass (or inferior plastic), your bottom line will look better too.

### HIGH CALIBER, LOW MAINTENANCE.

The CALIBER Collection is the newest addition to our distinguished drinkware family. Don't let its sleek, contemporary appearance distract you from its true nature. These glasses are designed for easy storage in tight spaces and will dry when stacked wet. And, of course, they're engineered with the same toughness found in all Drinique Drinkware.