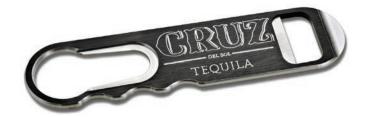

#### DRINIQUE CUSTOM OPENER

The right attitude can make all the difference. Made with aircraft-grade billet aluminum, this beauty is available in an array of colors and can be personalized with engraving. It's just the right weight and feels great in your hand. You'll love the beveled can-opening end, too.