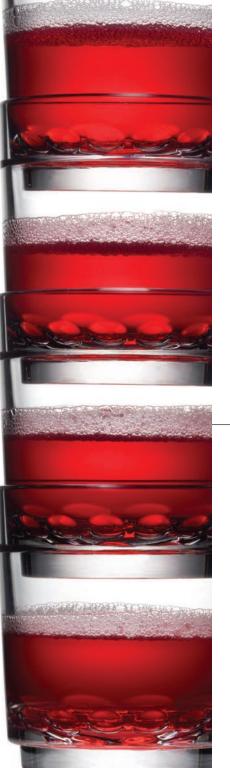

# ARE CRYSTAL CLEAR,

Drinique Drinkware is made from extraordinary Tritan<sup>™</sup> Copolyester. Even after 1,000 trips through a dishwasher, this revolutionary material

### PROFITS STACK UP JUST AS EASILY,

Buy Drinique Drinkware, once. Then stack them without sticking, wash them without cracking, and even drop them without breaking. They just keep looking good. And with the money you save from replacing outdated glass (or inferior plastic), your bottom line will look better too.