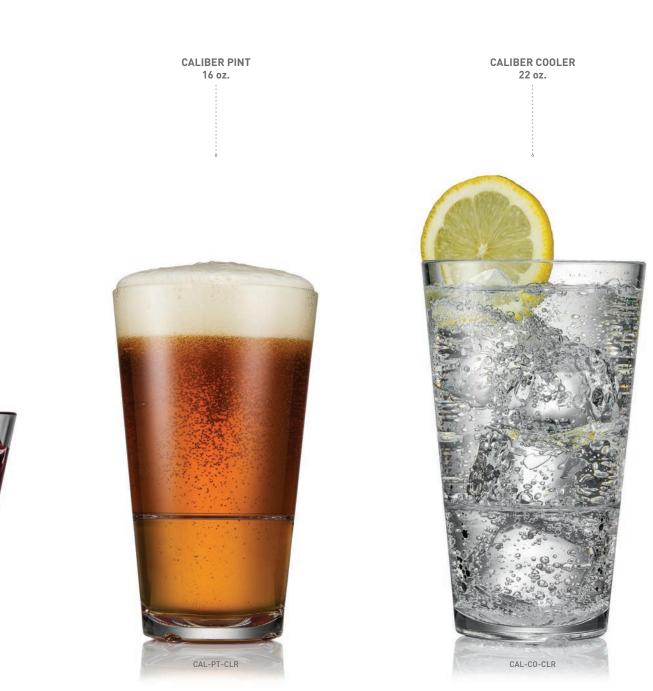

### HIGH CALIBER, LOW MAINTENANCE.

The CALIBER Collection is the newest addition to our distinguished drinkware family. Don't let its sleek, contemporary appearance distract you from its true nature. These glasses are designed for easy storage in tight spaces and will dry when stacked wet. And, of course, they're engineered with the same toughness found in all Drinique Drinkware.

| CALIBER ROCKS<br>9.5 oz. | CALIBER DOUBLE ROCKS<br>12 oz. |  |  |
|--------------------------|--------------------------------|--|--|
|                          |                                |  |  |
|                          |                                |  |  |
|                          |                                |  |  |
|                          |                                |  |  |
|                          |                                |  |  |
|                          |                                |  |  |
|                          |                                |  |  |
| 1                        |                                |  |  |
|                          |                                |  |  |
|                          |                                |  |  |
|                          |                                |  |  |
|                          |                                |  |  |
| ô                        | è                              |  |  |
|                          |                                |  |  |