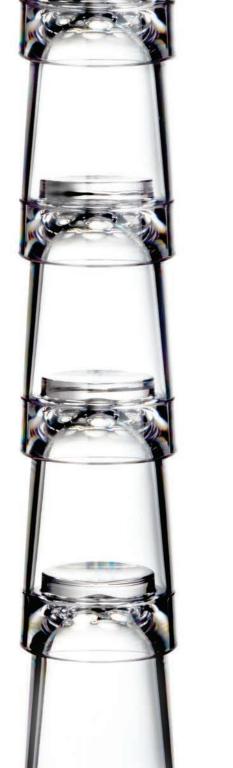

### PROFITS STACK UP JUST AS EASILY,

Buy Drinique Drinkware, once. Then stack them without sticking, wash them without cracking, and even drop them without breaking. They just keep looking good. And with the money you save from replacing outdated glass (or inferior plastic), your bottom line will look better too.