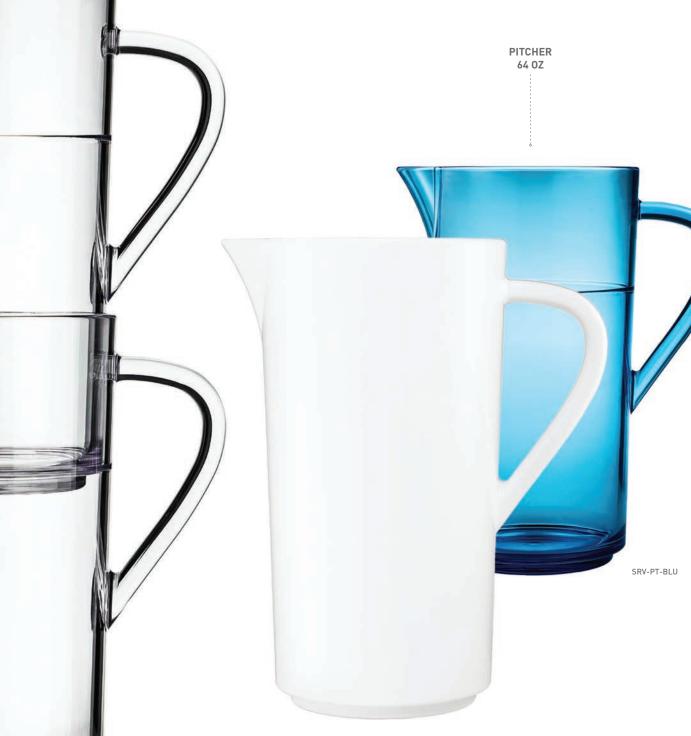

#### PITCHER-PERFECT SERVICE,

This 64 oz. stunner is ready to pour. It's sleek, functional design offers a classy, glass-like feel and makes stacking a breeze for easy storage. Our pitcher is perfect for fine dining, fast casual, corporate kitchens and even buffet service.