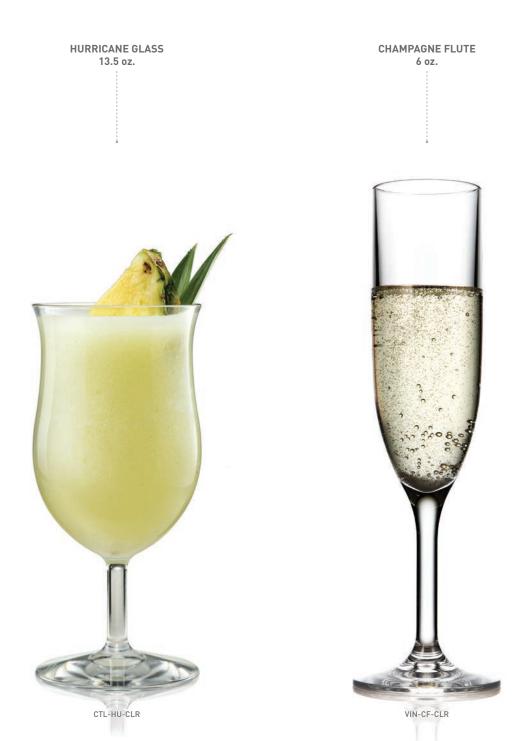

### GET A STEM UP ON THE COMPETITION, §

Drinique is excited to offer our shatterproof Hurricane, Champagne Flute, Wine, and Coupe Glasses. These elegant wonders elevate stemware to new heights. Feeling tropical or festive? Sip a piña colada from our new 13.5 oz. Hurricane Glass. Sleek and refined, our Champagne Flute holds a 6 oz. pour that looks like 10 oz. Worthy of your best vintage, our Wine Glass is meticulously crafted and extremely durable. Built for toasting, our 8 oz. Coupe Glass adds an air of sophistication to any occasion.