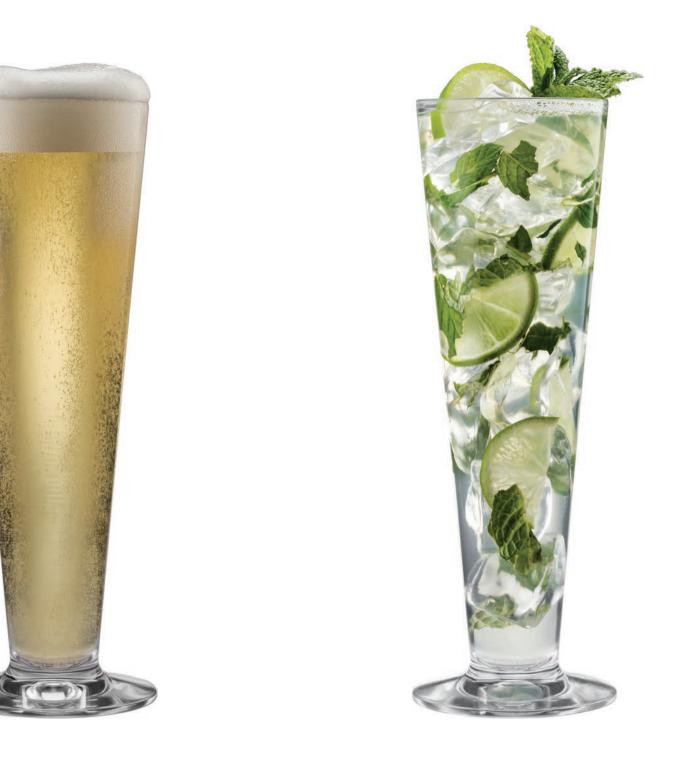

#### RUGGED, TALL AND VERSATILE.

Rejoice, Drinique now offers the perfect glass to raise your beer game and take fun, styled drinks, to the next level. Smoothies, Mojitos, Long Islands, you name it our Pilsner Glass is made for it!

PILSNER GLASS