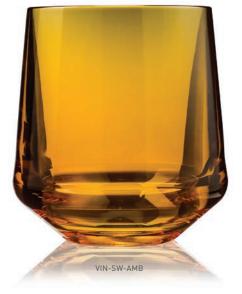

CLASSIC PINT

16 oz.

Striking a balance between form and function, Drinique's Stemless Glass is perfect for all occasions. This brilliant design isn't just for wine, it's great for any cocktail or beverage. With a weighty personality and hand feel, it may well be the most beautiful glass we've ever made. Four new colors for 2019 – Amber, Purple, Red & Teal.