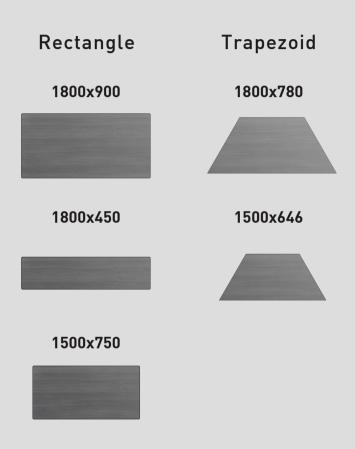

# **Solutions**

Available in 5 and 6 foot series.

Available in rectangular and trapezoid shapes, offering configurations for all meeting and conference scenarios.

craster

Luxury Products for Hotel and Restaurant Projects

### **Modules**