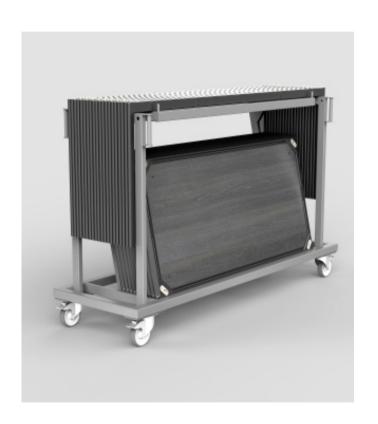

## **Slimline**

Patented folding system allows legs to fold into 43mm width, with tabletops slotting underneath on the storage trolleyfor class-leading storage density back of house.