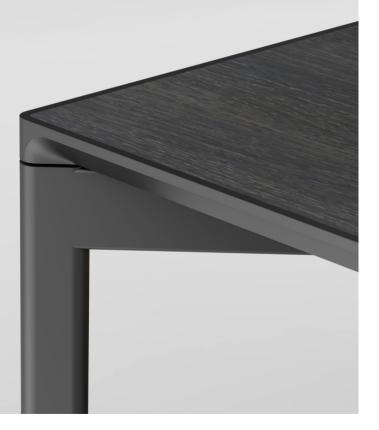

# **Durability**

Moulded PU shock absorbent edging offers a near indestructible surface and features moulded hand grips on the underside for easier handling.

## **Slimline**

Patented folding system allows legs to fold into 43mm width, with tabletops slotting underneath on the storage trolleyfor class-leading storage density back of house.