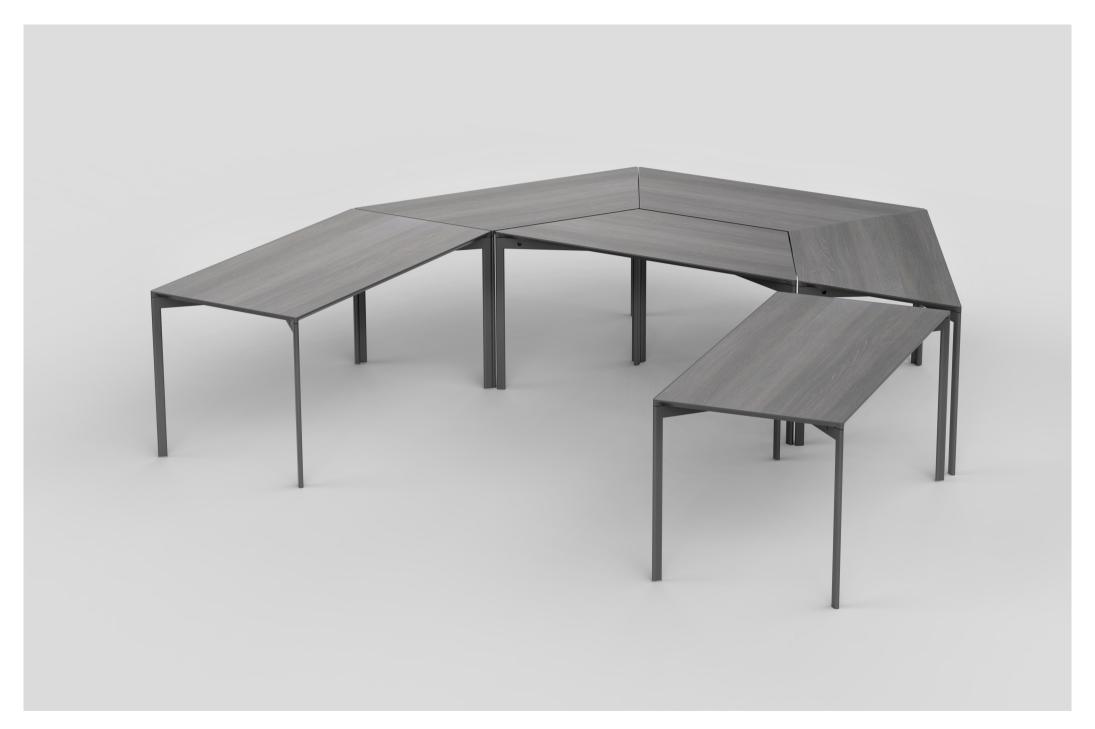

# **Solutions**

Available in 5 and 6 foot series.

Available in rectangular and trapezoid shapes, offering configurations for all meeting and conference scenarios.

craster

Luxury Products for Hotel and Restaurant Projects

**BOARDROOM I** 

**CLASSROOM** 

**U-SHAPE** 

**WORKSHOP I** 

**WORKSHOP II** 