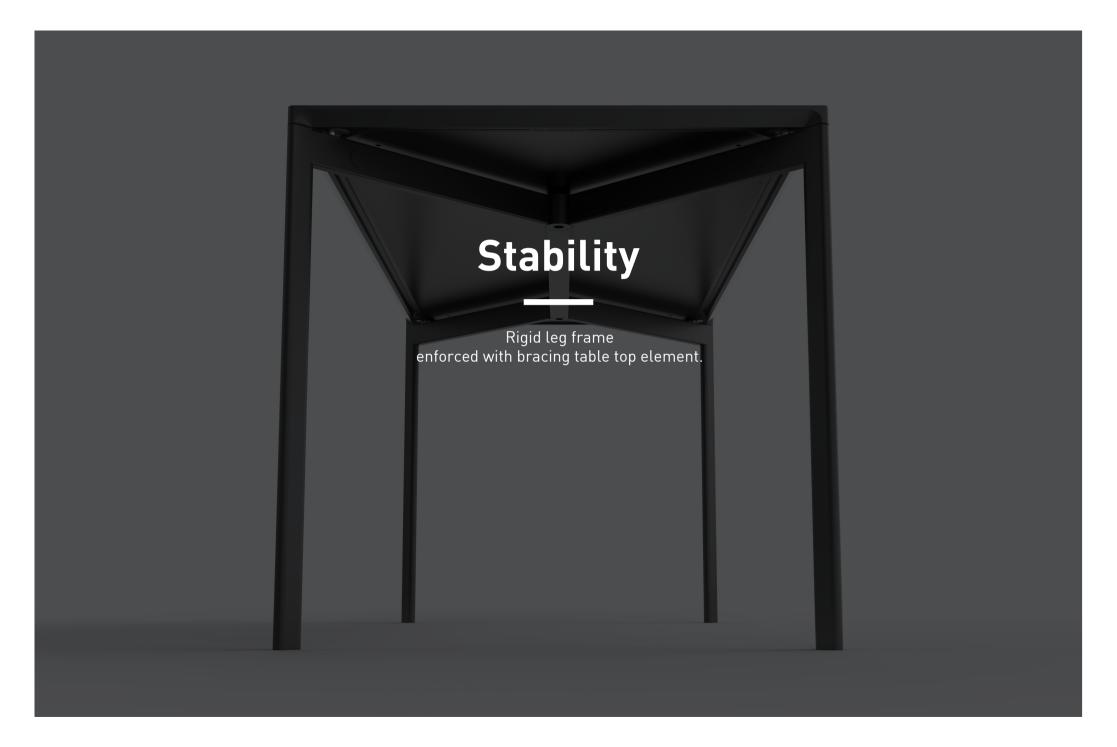

# **Space**

Maximised seating area with legs placed at corners, improved guest experience.