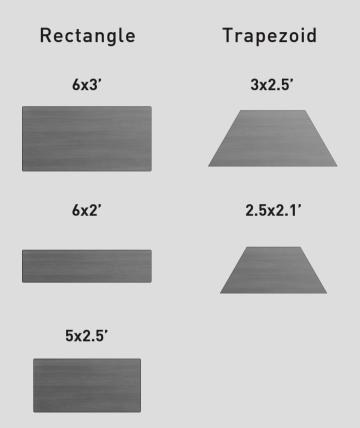

# **Solutions**

Available in 5 and 6 foot series.

Available in rectangular and trapezoid shapes, offering configurations for all meeting and conference scenarios.

craster

Luxury Products for Hotel and Restaurant Projects

### **Modules**