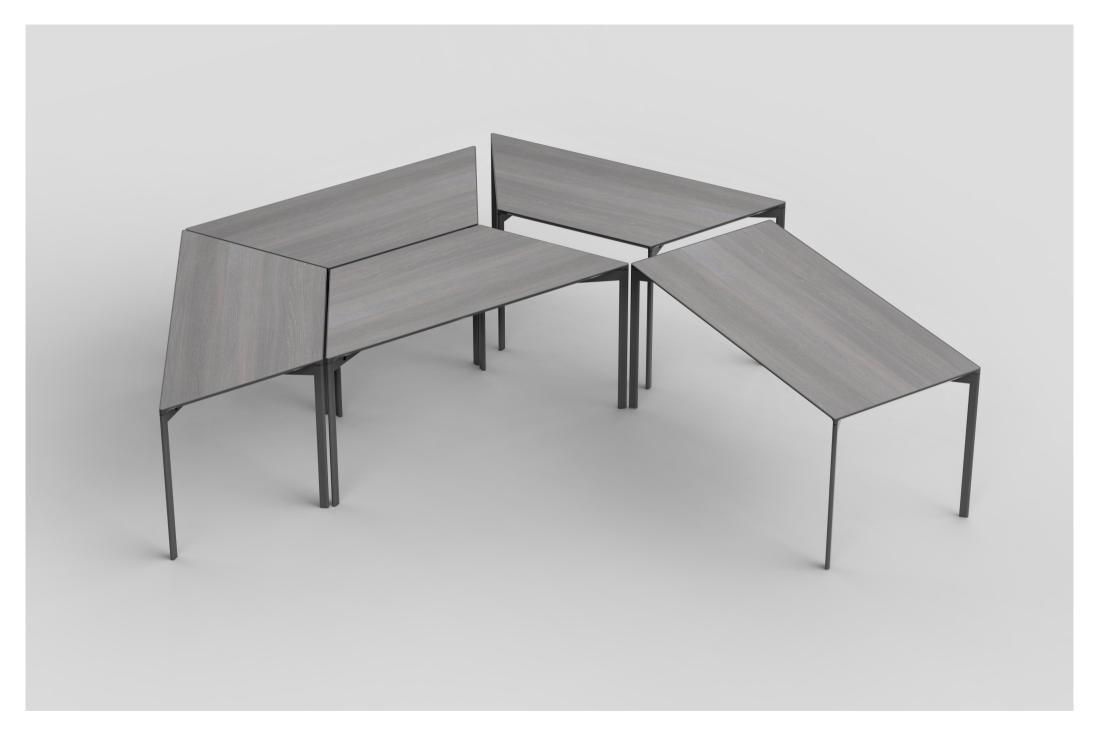

# **Solutions**

Available in 5 and 6 foot series.

Available in rectangular and trapezoid shapes, offering configurations for all meeting and conference scenarios.

craster

Luxury Products for Hotel and Restaurant Projects

**BOARDROOM I** 

**CLASSROOM** 

**U-SHAPE** 

**WORKSHOP I** 

**WORKSHOP II** 