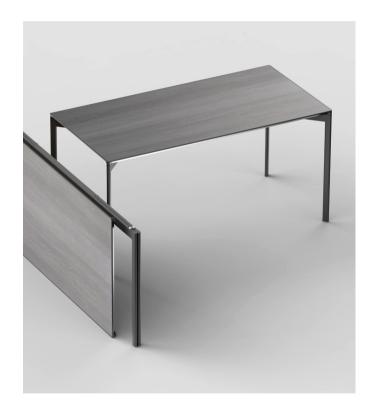

## **Slimline**

Patented folding system allows legs to fold into 43mm width, with tabletops slotting underneath on the storage trolleyfor class-leading storage density back of house.