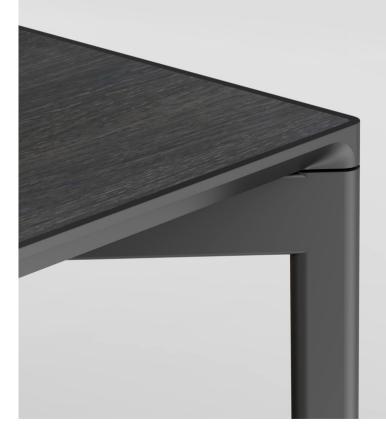

# **Durability**

Moulded PU shock absorbent edging offers a near indestructible surface and features moulded hand grips on the underside for easier handling.

## **Slimline**

Patented folding system allows legs to fold into 43mm width, with tabletops slotting underneath on the storage trolleyfor class-leading storage density back of house.