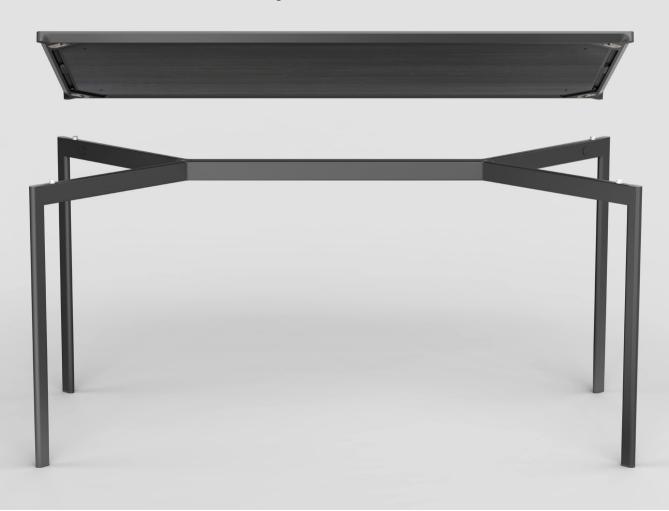

# **Simplicity**

Intuitive locking system for quick set up, break down and changeover.

## **Slimline**

Patented folding system allows legs to fold into 43mm width, with tabletops slotting underneath on the storage trolleyfor class-leading storage density back of house.