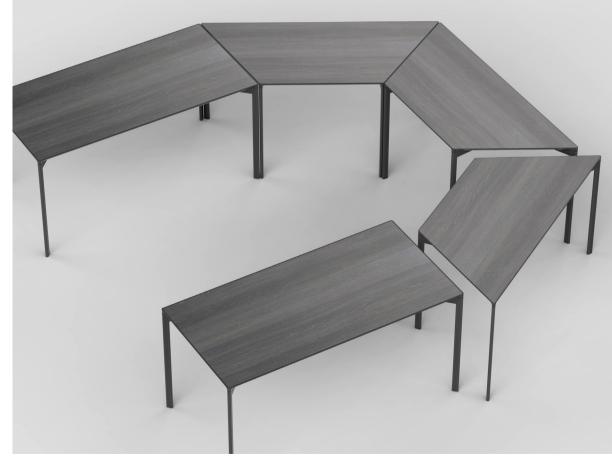

# **Solutions**

Available in 5 and 6 foot series.

Available in rectangular and trapezoid shapes, offering configurations for all meeting and conference scenarios.

craster

Luxury Products for Hotel and Restaurant Projects

**BOARDROOM I** 

**CLASSROOM** 

**U-SHAPE** 

**WORKSHOP I** 

**WORKSHOP II** 