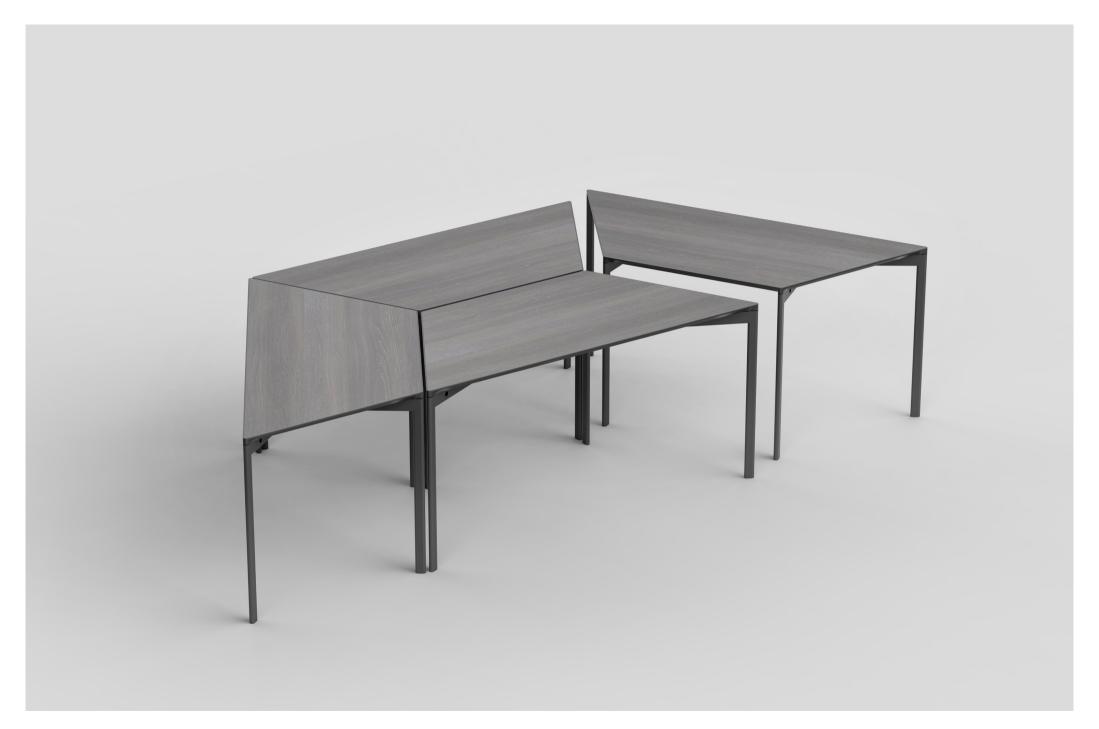

# **Solutions**

Available in 5 and 6 foot series.

Available in rectangular and trapezoid shapes, offering configurations for all meeting and conference scenarios.

craster

Luxury Products for Hotel and Restaurant Projects

**BOARDROOM I** 

**CLASSROOM** 

**U-SHAPE** 

**WORKSHOP I** 

**WORKSHOP II** 