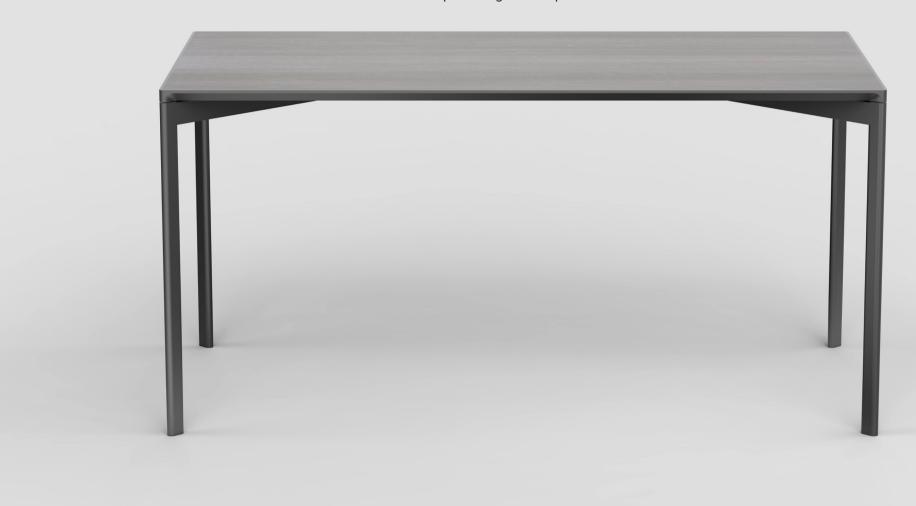

# THE LINE TABLE

# **Space**

Maximised seating area with legs placed at corners, improved guest experience.