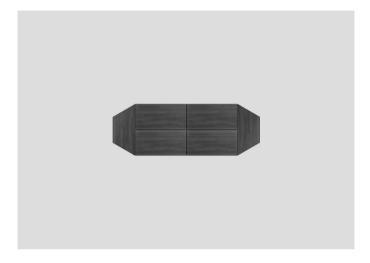

# **Solutions**

Available in 5 and 6 foot series.

Available in rectangular and trapezoid shapes, offering configurations for all meeting and conference scenarios.

craster

Luxury Products for Hotel and Restaurant Projects

**BOARDROOM I** 

**CLASSROOM** 

**U-SHAPE** 

**WORKSHOP I** 

**WORKSHOP II** 