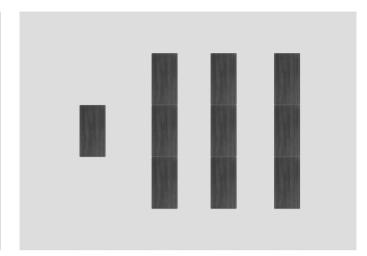

andling.







# Lightweight

Ultra lightweight core substrate offers a 11Kg top versus 17kg for standard mdf core.





## **Slimline**

Patented folding system allows legs to fold into 43mm width, with tabletops slotting underneath on the storage trolleyfor class-leading storage density back of house.



### **Accessories**

### **Modesty Panel**

Light weight removable heat pressed textile laminate modesty panel.



### Cable Management

Cable Management sleeve to reduce trip hazards and unsightly wires





# **Solutions**

Available in 5 and 6 foot series.

Available in rectangular and trapezoid shapes, offering configurations for all meeting and conference scenarios.













craster

Luxury Products for Hotel and Restaurant Projects





**BOARDROOM I** 



**CLASSROOM** 







**U-SHAPE** 

**WORKSHOP I** 

**WORKSHOP II** 























### **Modules**