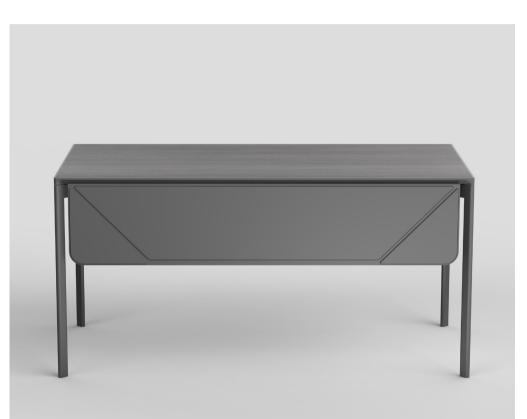

### **Modesty Panel**

Light weight removable heat pressed textile laminate modesty panel.