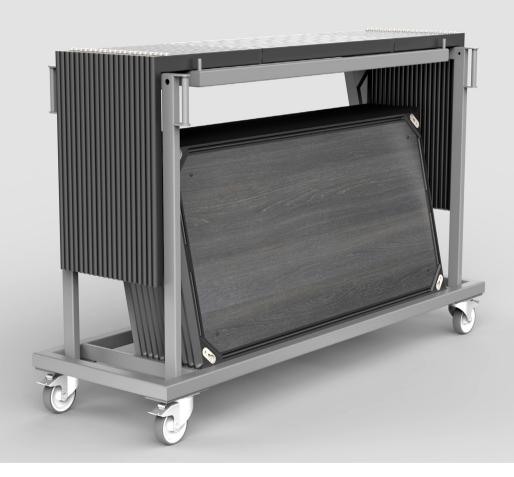

## **Slimline**

Patented folding system allows legs to fold into 43mm width, with tabletops slotting underneath on the storage trolleyfor class-leading storage density back of house.